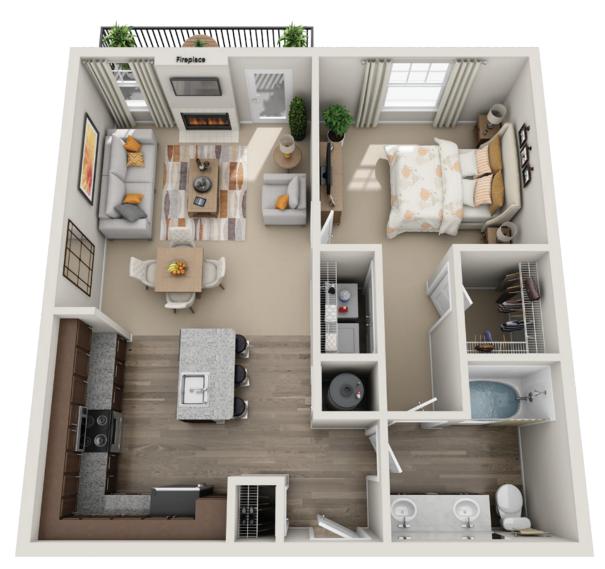

CUSTOM INTERIORS EXCEPTIONAL AMENITIES PERFECT LOCATION

#### CROWNE AT LIVE OAK SQUARE APARTMENTS



#### Stylish Apartment Living

Located in Johns Island, South Carolina, Crowne at Live Oak Square is a premier community with custom-designed interiors and first-class community amenities including hardwood-inspired flooring, granite countertops, a saltwater pool and an interactive health and athletic center.











# Berkeley



# Wilton



#### Castello



#### Hampton







## Windsor







### **GET IN** TOUCH

REVA RIDGE DRIVE ISLAND, SC 29455 P: 854.999.4070 854.999.4070

CROWNEATLIVEOAKSQUARE.COM | LIVEOAKSQUARE@CROWNEAPARTMENTS.COM | f X O & C