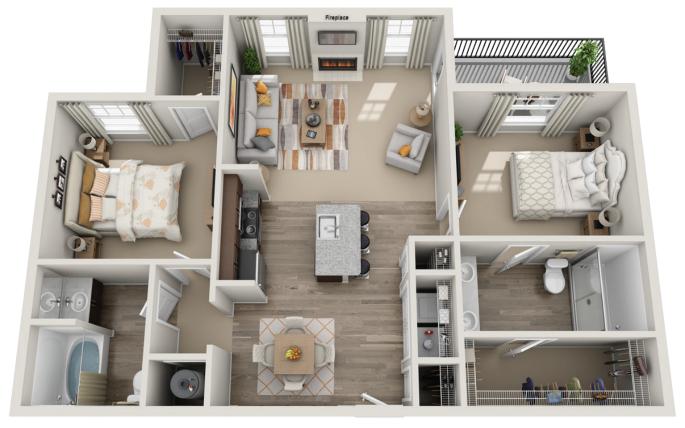

CUSTOM INTERIORS EXCEPTIONAL AMENITIES PERFECT LOCATION

#### CROWNE AT LIVE OAK SQUARE APARTMENTS



#### Stylish Apartment Living

Located in Johns Island, South Carolina, Crowne at Live Oak Square is a premier community with custom-designed interiors and first-class community amenities including hardwood-inspired flooring, granite countertops, a saltwater pool and an interactive health and athletic center.











# Berkeley



# Wilton



#### Castello



#### Hampton







## Windsor







### **GET IN** TOUCH

REVA RIDGE DRIVE ISLAND, SC 29455 P: 854.999.4070 854.999.4070

CROWNEATLIVEOAKSQUARE.COM | LIVEOAKSQUARE@CROWNEAPARTMENTS.COM | f X O & C