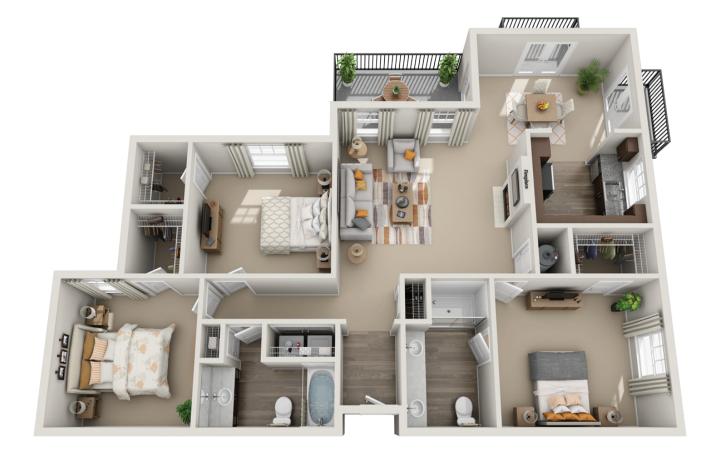

CUSTOM INTERIORS EXCEPTIONAL AMENITIES PERFECT LOCATION

#### CROWNE AT LIVE OAK SQUARE APARTMENTS



#### Stylish Apartment Living

Located in Johns Island, South Carolina, Crowne at Live Oak Square is a premier community with custom-designed interiors and first-class community amenities including hardwood-inspired flooring, granite countertops, a saltwater pool and an interactive health and athletic center.











# Berkeley



# Wilton



#### Castello



#### Hampton







## Windsor







### **GET IN** TOUCH

REVA RIDGE DRIVE ISLAND, SC 29455 P: 854.999.4070 854.999.4070

CROWNEATLIVEOAKSQUARE.COM | LIVEOAKSQUARE@CROWNEAPARTMENTS.COM | f X O & C