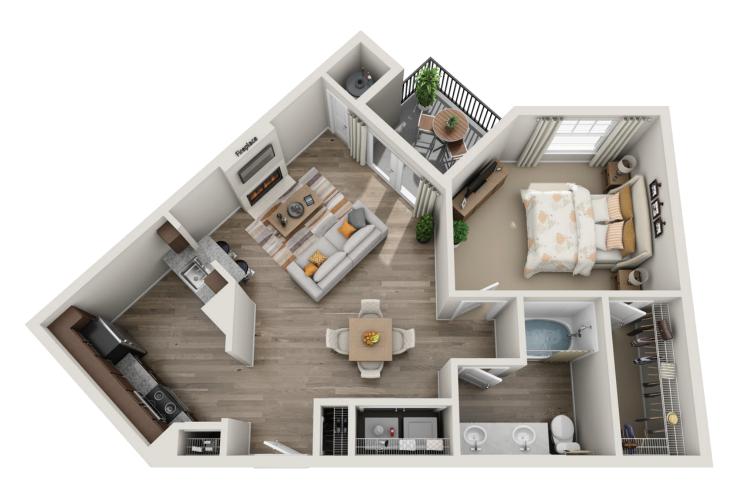

CUSTOM INTERIORS EXCEPTIONAL AMENITIES PERFECT LOCATION

#### CROWNE AT LIVE OAK SQUARE APARTMENTS



#### Stylish Apartment Living

Located in Johns Island, South Carolina, Crowne at Live Oak Square is a premier community with custom-designed interiors and first-class community amenities including hardwood-inspired flooring, granite countertops, a saltwater pool and an interactive health and athletic center.











# Berkeley



# Wilton



#### Castello



#### Hampton







## Windsor







### **GET IN** TOUCH

REVA RIDGE DRIVE ISLAND, SC 29455 P: 854.999.4070 854.999.4070

CROWNEATLIVEOAKSQUARE.COM | LIVEOAKSQUARE@CROWNEAPARTMENTS.COM | f X O & C