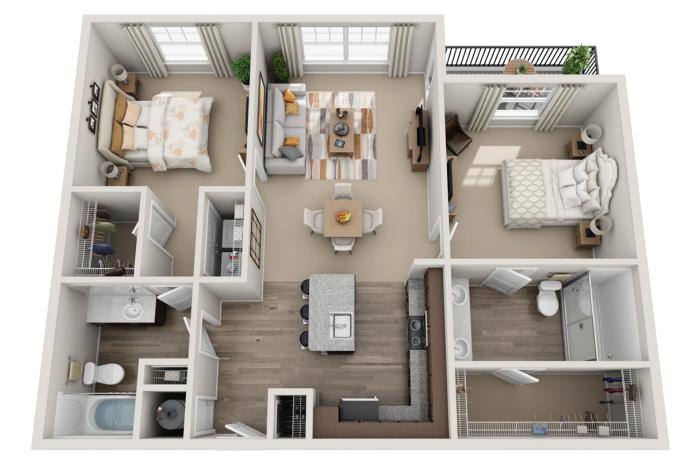

CUSTOM INTERIORS EXCEPTIONAL AMENITIES PERFECT LOCATION

#### CROWNE AT LIVE OAK SQUARE APARTMENTS



#### Stylish Apartment Living

Located in Johns Island, South Carolina, Crowne at Live Oak Square is a premier community with custom-designed interiors and first-class community amenities including hardwood-inspired flooring, granite countertops, a saltwater pool and an interactive health and athletic center.











# Berkeley



# Wilton



#### Castello



#### Hampton







## Windsor







### **GET IN** TOUCH

REVA RIDGE DRIVE ISLAND, SC 29455 P: 854.999.4070 854.999.4070

CROWNEATLIVEOAKSQUARE.COM | LIVEOAKSQUARE@CROWNEAPARTMENTS.COM | f X O & C