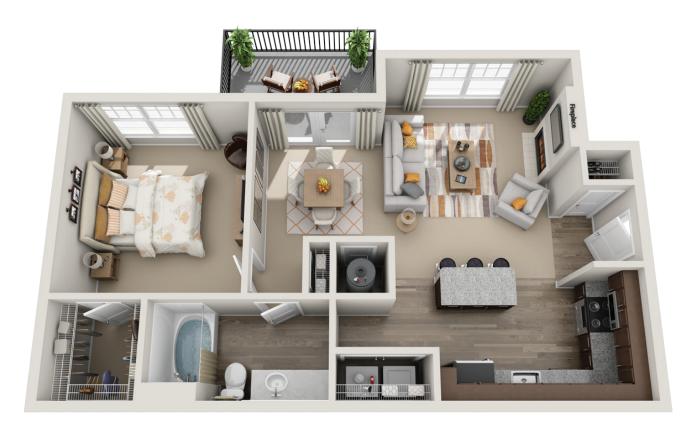

CUSTOM INTERIORS EXCEPTIONAL AMENITIES PERFECT LOCATION

#### CROWNE AT LIVE OAK SQUARE APARTMENTS



#### Stylish Apartment Living

Located in Johns Island, South Carolina, Crowne at Live Oak Square is a premier community with custom-designed interiors and first-class community amenities including hardwood-inspired flooring, granite countertops, a saltwater pool and an interactive health and athletic center.











# Berkeley



# Wilton



#### Castello



#### Hampton







## Windsor







### **GET IN** TOUCH

REVA RIDGE DRIVE ISLAND, SC 29455 P: 854.999.4070 854.999.4070

CROWNEATLIVEOAKSQUARE.COM | LIVEOAKSQUARE@CROWNEAPARTMENTS.COM | f X O & C