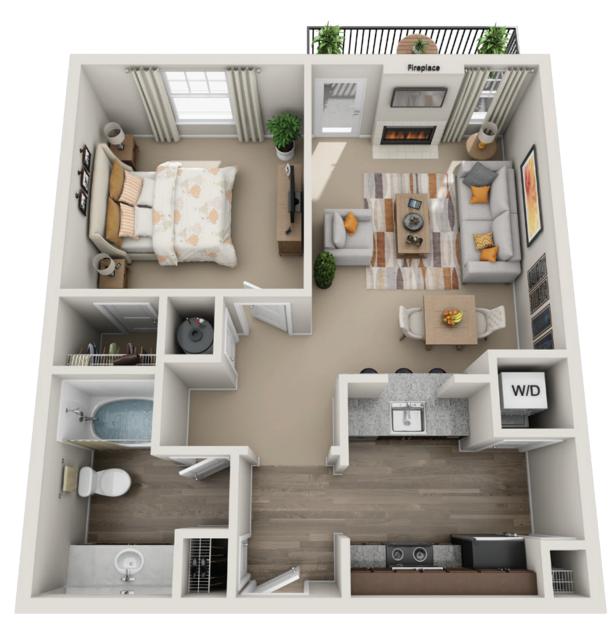

CUSTOM INTERIORS EXCEPTIONAL AMENITIES PERFECT LOCATION

#### CROWNE AT LIVE OAK SQUARE APARTMENTS



#### Stylish Apartment Living

Located in Johns Island, South Carolina, Crowne at Live Oak Square is a premier community with custom-designed interiors and first-class community amenities including hardwood-inspired flooring, granite countertops, a saltwater pool and an interactive health and athletic center.











# Berkeley



# Wilton



#### Castello



#### Hampton







## Windsor







### **GET IN** TOUCH

REVA RIDGE DRIVE ISLAND, SC 29455 P: 854.999.4070 854.999.4070

CROWNEATLIVEOAKSQUARE.COM | LIVEOAKSQUARE@CROWNEAPARTMENTS.COM | f X O & C