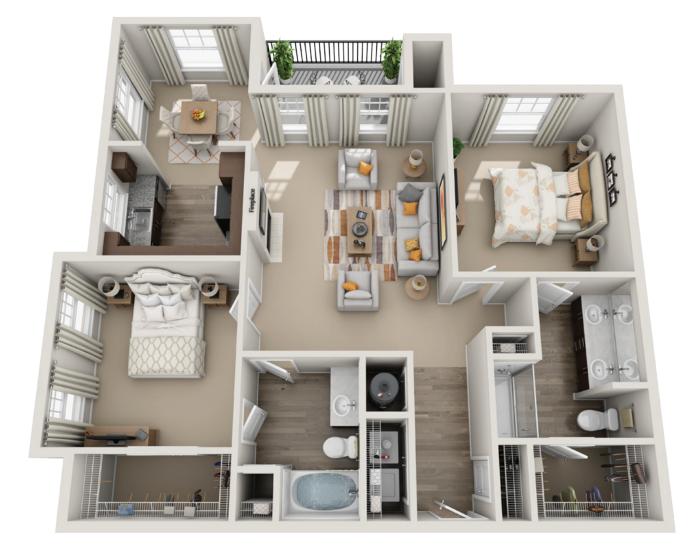

CUSTOM INTERIORS EXCEPTIONAL AMENITIES PERFECT LOCATION

#### CROWNE AT LIVE OAK SQUARE APARTMENTS



#### Stylish Apartment Living

Located in Johns Island, South Carolina, Crowne at Live Oak Square is a premier community with custom-designed interiors and first-class community amenities including hardwood-inspired flooring, granite countertops, a saltwater pool and an interactive health and athletic center.











# Berkeley



# Wilton



#### Castello



#### Hampton







## Windsor







### **GET IN** TOUCH

REVA RIDGE DRIVE ISLAND, SC 29455 P: 854.999.4070 854.999.4070

CROWNEATLIVEOAKSQUARE.COM | LIVEOAKSQUARE@CROWNEAPARTMENTS.COM | f X O & C